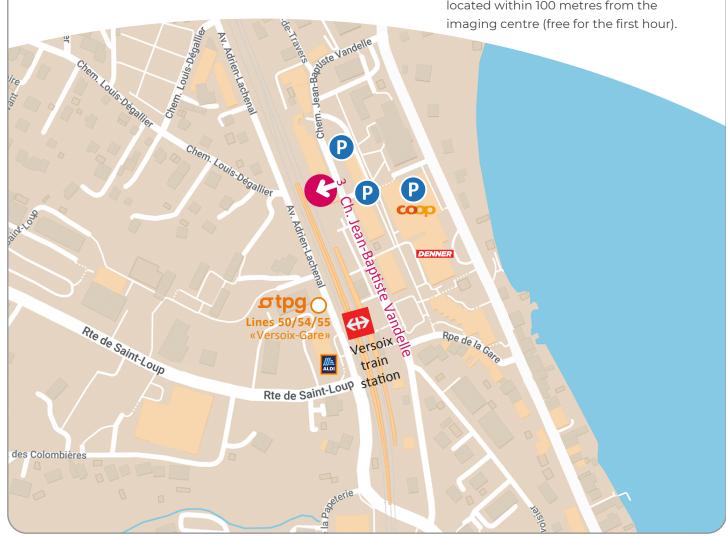

### Versoix Imaging Centre

Versoix Imaging Centre Chemin Jean-Baptiste Vandelle 3 1290 Versoix

Tel 022 761 51 51 info-cive@magellan.ch www.magellan.ch

#### Public transport

Line U/V : Versoix-Gare bus stop Regional train : Versoix Station

#### Parking

A paid car park is located opposite the building, allowing for direct access to the

imaging centre. The ?Le Boléro? and ?Coop? car parks are also available to you,

located within 100 metres from the imaging centre (free for the first hour).